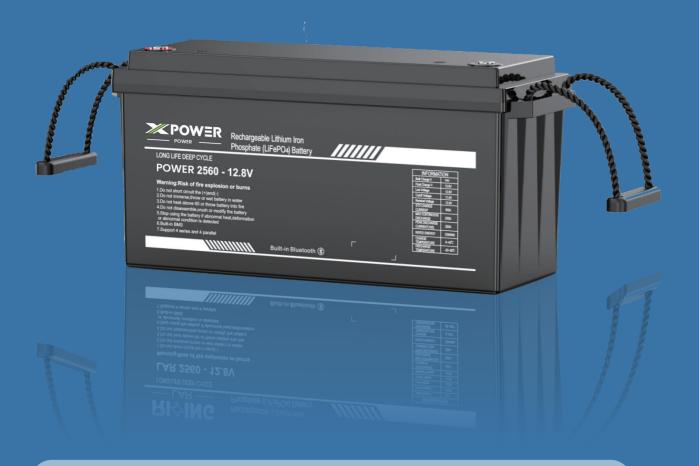

RELIABLE

Grade A LiFePO<sub>4</sub> Cell CALABLE

Scalable From 2.56 To 20.48 kWh

| Model | POWER 2560-12.8V |
|-------|------------------|
|       |                  |

| Performance           |                          |  |
|-----------------------|--------------------------|--|
| Nominal Ratings       | 12.8 V, 200 Ah, 2.56 kWh |  |
| Bulk Charge V         | 14 V                     |  |
| Float Charge V        | 13.8 V                   |  |
| Low Voltage           | 12.8 V                   |  |
| Cutoff Voltage        | 11.6 V                   |  |
| Charge Current        | 100 A                    |  |
| Discharge Current     | 200 A                    |  |
| Short Circuit Current | ≈1000 A                  |  |

| General Specification  |                                                       |  |
|------------------------|-------------------------------------------------------|--|
| Dimension (WxDxH mm)   | 502 x 186 x 241 mm                                    |  |
| Weight (kg)            | 19.6 kg                                               |  |
| Working Temperature    | -20°C-60°C                                            |  |
| Operating / Storage    | ≤95% RH                                               |  |
| Max Operating Altitude | ≤2000 m                                               |  |
| IP Rating              | IP54                                                  |  |
| Cell Technology        | LiFePO <sub>4</sub> , Lithium Iron Phosphate          |  |
| Cycle Life             | 6000 Cycles @ 80% DoD / 25°C / 0.5°C, 60% EOL         |  |
| Scalability            | Max 4 batteries in series Max 4 batteries in parallel |  |